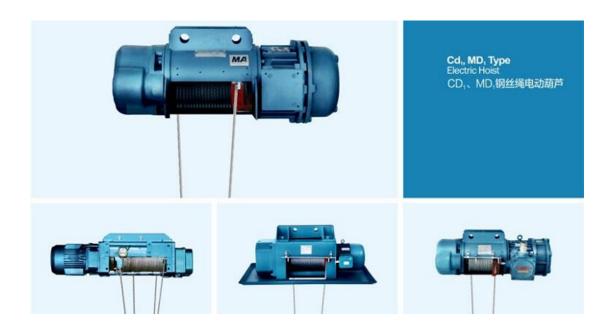

MD electric hoist with two lifting speed: normal speed and low speed Normal speed can meet the requires of normal loads lifting and handling; low speed satisfy the requires of precise loading and unloading, mechanic /electric equipment lifting and handling, machine repairing, etc.

Weihua electric hoist:
Manufacturing according to GB/JB standard
High degree of standardization
Affordable price
Reliable quality
Durable
Highly optimized for general use
Low maintenance cost

Weihua MD electric hoist including its wire rope, hook set, control, electrics, etc. their design and manufacturing strictly according to national standard.