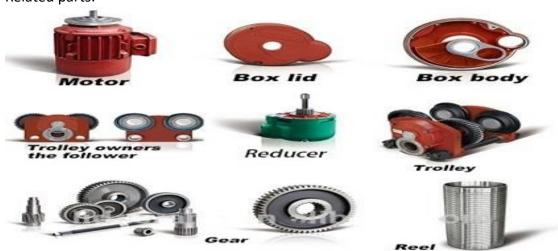

|
| Power                 | 3PH AC 380V 50Hz |          |      |         |      |         |         |          |

### General Drawing (attached 10ton-18m double speed electric hoist):



Parts included (per electric hoist):

| Picture      | Name                        |
|--------------|-----------------------------|
|              | Main set                    |
|              | Lifting motor-              |
|              | Traveling motor and trolley |
|              | Limit switch                |
| - Storestone | Ground Control              |
|              | Electric parts              |
|              | Wire rope                   |
| 3 7          | Hook set                    |



ADD: Weihua Rd., Changyuan County, Henan, China www.cranemanufacturers.net





#### Related parts: