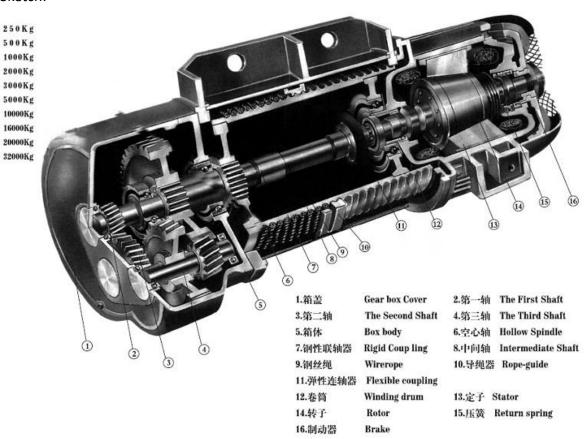

MD electric hoist with two lifting speed: normal speed and low speed Normal speed can meet the requires of normal loads lifting and handling; low speed satisfy the requires of precise loading and unloading, mechanic /electric equipment lifting and handling, machine repairing, etc.