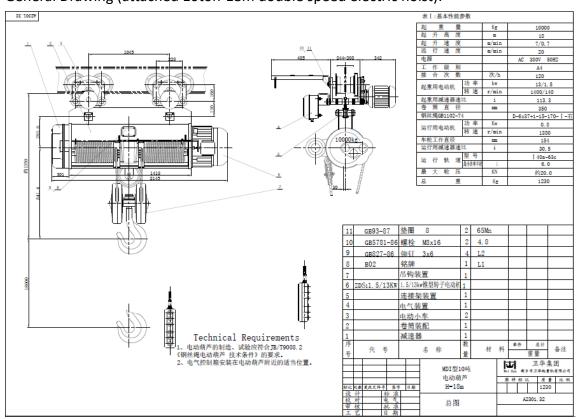

### General Drawing (attached 10ton-18m double speed electric hoist):

Parts included (per electric hoist):

| Picture      | Name                        |
|--------------|-----------------------------|
|              | Main set                    |
|              | Lifting motor-              |
|              | Traveling motor and trolley |
|              | Limit switch                |
| - Storestone | Ground Control              |
|              | Electric parts              |
|              | Wire rope                   |
| 3 7          | Hook set                    |